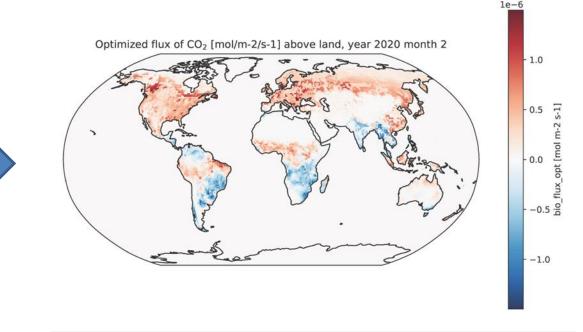

# Moving from research to operations: The Global Greenhouse Gas Watch (G<sup>3</sup>W)

🕸 👀 Обрании и Каралии 🖏

**Outputs**: Globally-gridded, monthly net fluxes of  $CO_2$  and  $CH_4$  (and  $N_2O$ )

G<sup>3</sup>W will be supported by several global modelling centers (similar to operational World NWP Centres)