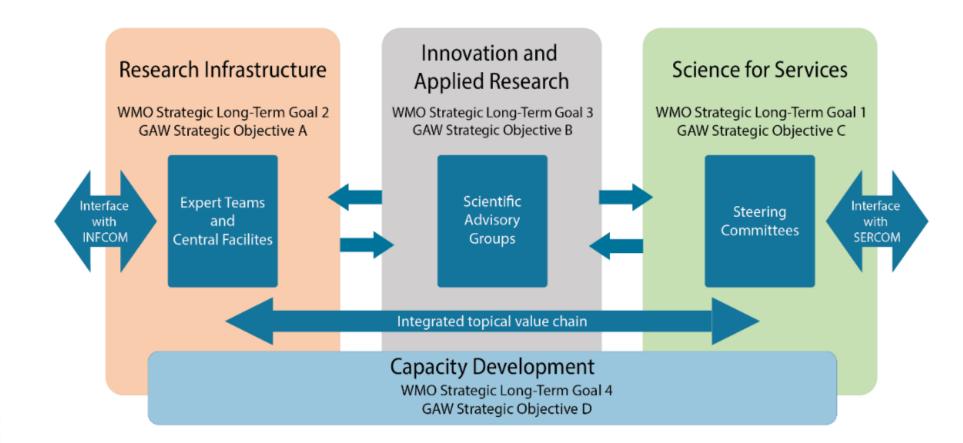

### Internal organization of GAW/ alignment with WMO Strategic Objectives

- 2024-2027 Science and Implementation Plan (SIP) approved by WMO Congress in May 2023, into effect in January 2024
- GAW Bodies (i.e. (SAGs, ETs, sciencefor-services Initiatives) currently aligning activities with new SIP and producing workplans for 2024-2027

### WMO – GAW, alignment of strategic objectives

WMO Strategic goals:

- 1. Better serve societal needs: Delivering, authoritative, accessible, user-oriented and fit-for-purpose information and services SERVICES
- 2. Enhance Earth system observations and predictions: Strengthening the technical foundation for the future INFRASTRUCTURE
- 3. Advance targeted research: Leveraging leadership in science to improve understanding of the Earth system for enhanced services RESEARCH

4. Close the capacity gap on weather, climate, hydrological and related environmental services: Enhancing service delivery capacity of developing countries to ensure availability of essential information and services needed by governments, economic sectors and citizens - CAPACITY DEVELOPMENT

5. Strategic realignment of WMO structure and programmes for effective policy- and decision-making and implementation – POLICY

### GAW Strategic Goals:

- A. Strengthen the atmospheric composition and flux measurement and data infrastructure and contribute to understanding trends, variability and extremes INFRASTRUCTURE
- B. Improve monitoring and predictive capabilities through applied research aimed at advancing understanding of the roles and fate of aerosols, reactive gases, stratospheric ozone, and greenhouse gases and their interactions in the Earth System RESEARCH
- C. Advance the application of atmospheric composition information in support of policies and conventions, and expand societal services related to air quality, human and ecosystem health, climate change and food production SERVICES
- D. Enhance capacity throughout the GAW Programme and promote the use of atmospheric composition information **Capacity Development**