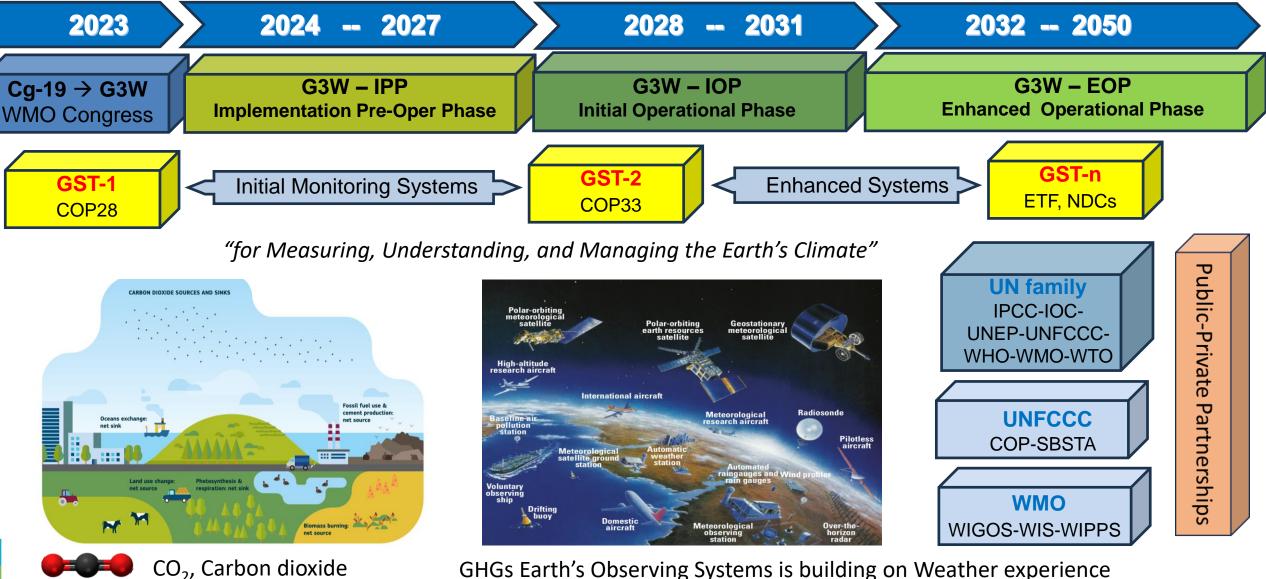

### WMO OMM

World Meteorological Organization Organisation météorologique mondiale

GHGs Earth's Observing Systems is building on Weather experience

### **G<sup>3</sup>W Implementation Plan: priority deliverables**

- Create inventory of observations
- Carry out observational network design

- Create inventory of prior data products
- Develop the supporting R&D strategy
- Identify the highest priority research needs for the operational systems

wmo омм

O1 – Observation inventoryO2 – Obs. standards & requirementO3 – Longer term Obs.O4 – Surface-based Obs. DesignO5 – Reference Network DevelopmentO6 – Basic ("fit-for-purpose") networkO7 – RS & vertically-resolved Obs.O8 – Ocean network designO9 – Gridded Air-Sea CO2 fluxO10 – Space-based Obs. with CEOS-CGMS, directO11 – Space-based Obs. with CEOS-CGMS, indirectO12 – Space-based Obs. with CEOS-CGMS, future

Section 3 Observing System - O (12)

#### Section 5 Prior Information – P (4)

P1 – Identify needs – CO<sub>2</sub> P2 – Identify needs – CH<sub>4</sub> P3 – Identify needs – N<sub>2</sub>O P4 – Fluxes characterization

#### Section 7 R&D Needs – R (3)

R1 – G3W R2O Task Team establishment R2 – Advance Obs. & data exchange capabilities R3 – Advance modelling and flux inversion capabilities

### Section 4 Modelling System- M (7)

- M1 Modelling center & data
- M2 Modelling center-documentation
- M3 Continuous Operations (RRR)
- M4 Obs. acquisition and pre-processing
- M5 Prior Implementation
- M6 Production centers common approaches
- M7 Modelling products evaluation

#### Section 6 Data Management – D (7)

- D1 Data from Raw to Exchange
- D2 Data from providers to assimilation
- D3 Data for model intercomparisons
- D4 Data discovery and distribution
- D5 Data repository for prior and fluxes
- D6 Definition of prior data providers
- D7 Data policy for the repository of prior fluxes

### Section 8 User Engagement & Uptake – U (4)

- U1 Support the GST
- U2 Guidance on regional products
- U3 Establish relationship & pathway
- U4 Develop user interface guidelines

 Definition of the output products and system requirements

- Evaluate applicability of WIS2.0 for G3W required data exchange
- Connect existing observations to WIS
- Identify requirement for the products
- Provide recommendations on the use of G3W outputs