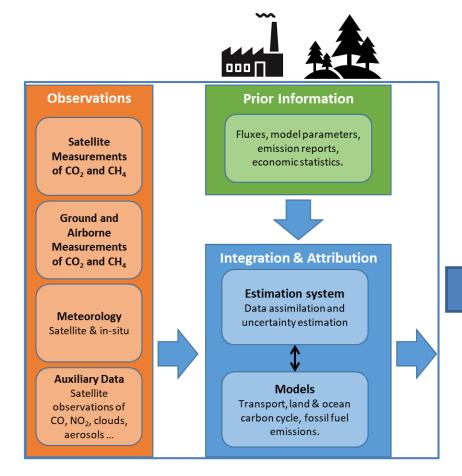

# Moving from research to operations: The Global Greenhouse Gas Watch (G<sup>3</sup>W)

🕸 👀 Обрании и Каралии 🖏

**Outputs**: Globally-gridded, monthly net fluxes of  $CO_2$  and  $CH_4$  (and  $N_2O$ )

G<sup>3</sup>W will be supported by several global modelling centers (similar to operational World NWP Centres)

### **G<sup>3</sup>W Implementation Plan: priority deliverables**

- Create inventory of observations
- Carry out observational network design

- Create inventory of prior data products
- Develop the supporting R&D strategy
- Identify the highest priority research needs for the operational systems